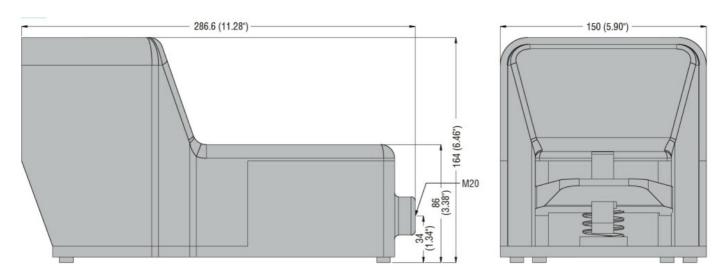

| Material                                      |            |         |                       |
|-----------------------------------------------|------------|---------|-----------------------|
|                                               | Housing    |         | Polymer thermoplastic |
| Contact characteristics                       |            |         |                       |
| Type of contact                               |            |         | 1NO+1NC Snap action   |
| Thermal current Ith                           |            | Α       | 10                    |
| IEC/EN 60947-5-1 designation                  |            |         | A600 Q600             |
| Rated insulation voltage Ui                   |            | V       | 690                   |
| Rated impulse withstand voltage Uimp          |            | kV      | 6                     |
| Insulation class                              |            |         | II                    |
| Short-circuit protection with fuse            |            | Class/A | 10 gG fuse            |
| IEC Conventional free air thermal current Ith |            | Α       | 10                    |
| Resistance per pole (average value)           |            | m?      | <10                   |
| Mechanical features                           |            |         |                       |
| Tightening torque (Max)                       |            |         |                       |
| Contact terminals                             |            |         |                       |
|                                               |            | Nm      | 1                     |
|                                               |            | lbin    | 0.74lbft              |
| Cable connection                              |            |         | Self-releasing        |
| 9                                             |            |         | screw terminal        |
| Cable entry                                   |            |         | 1 x M20               |
| Operations                                    |            |         |                       |
| Mechanical life                               |            | cycles  | >10000000             |
| Ambient conditions                            |            |         |                       |
| Temperature                                   |            |         |                       |
| Operating temperature                         |            |         |                       |
|                                               | min        | °C      | -25                   |
|                                               | max        | °C      | +70                   |
| Storage temperature                           |            |         |                       |
|                                               | min        | °C      | -40                   |
|                                               | max        | °C      | +70                   |
| Resistance & Protection                       |            |         |                       |
| IP degree                                     |            |         |                       |
|                                               | Terminals  |         | IP20                  |
|                                               | ly housing |         | IP54                  |
| Pollution degree                              |            |         | 3                     |
| Dimensions                                    |            |         |                       |